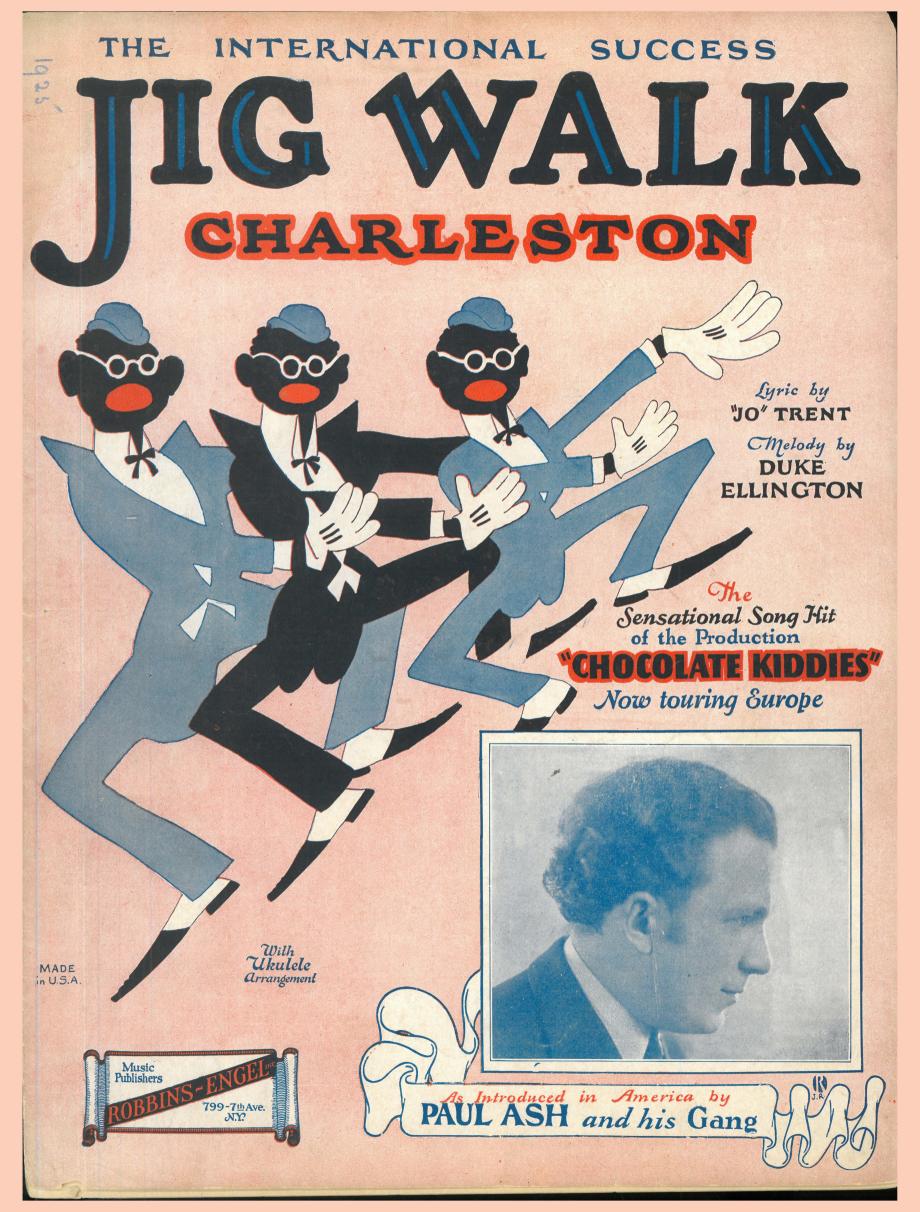

First Time Printed in Folio Form

ERT WILLIAMS' NE'ER-TO-BE FORGOTTEN SONGS

Includes such hits as

"NOBODY" "BON BON BUDDY" "HE'S A COUSIN OF MINE"

"YOU'RE IN THE RIGHT CHURCH, BUT THE WRONG PEW", etc.