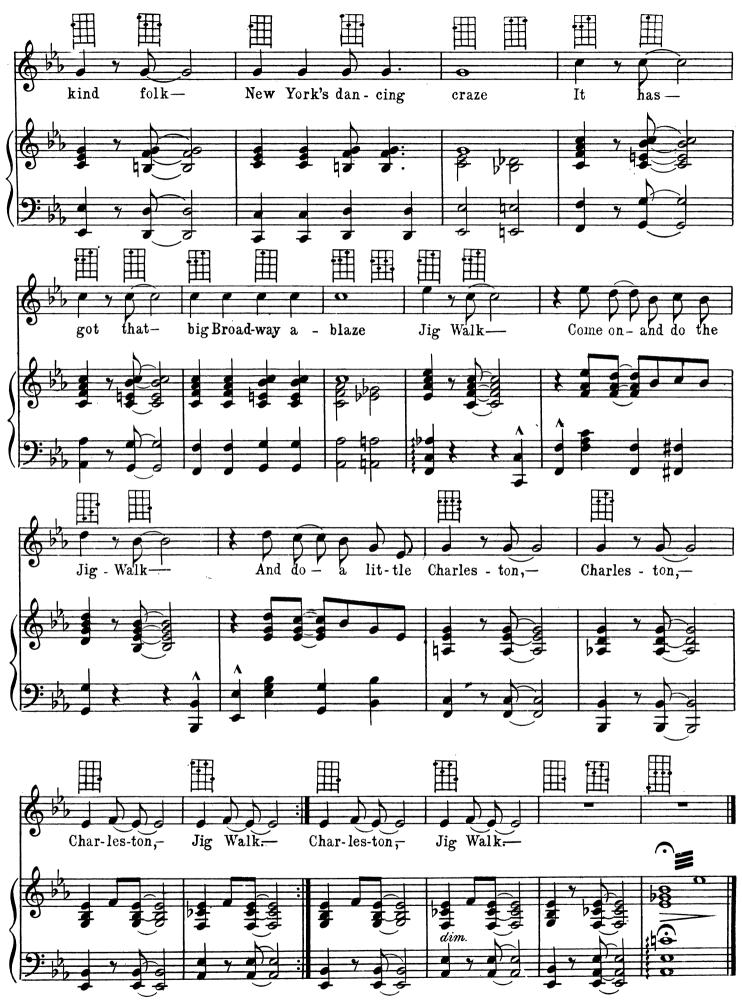

SH 232\_3 605

Copyright MCMXXV by Robbins-Engel, Inc. N.Y. C. N.Y.

International Copyright Secured
Musikalienhandlung Alberti Berlin, W 50 Fran For the Centre and East of Europe

Francis, Day & Hunter, Ltd., London, England

All Rights Reserved Publications Francis - Day 11 rue Edouard VII, Paris, France The publisher reserves the right to the use of this copyrighted work upon the parts of instruments serving to reproduce it mechanically





First Time Printed in Folio Form

ERT WILLIAMS' NE'ER-TO-BE FORGOTTEN SONGS

Includes such hits as

"NOBODY" "BON BON BUDDY" "HE'S A COUSIN OF MINE"

"YOU'RE IN THE RIGHT CHURCH, BUT THE WRONG PEW", etc.