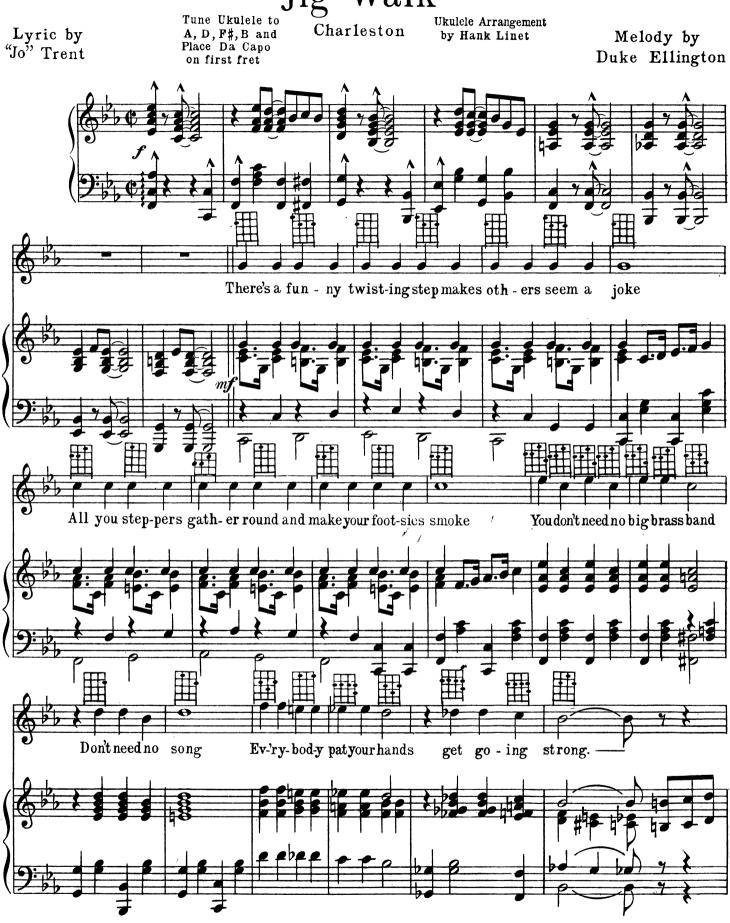

SH 232\_3 605

Copyright MCMXXV by Robbins-Engel, Inc. N.Y. C. N.Y.

International Copyright Secured
Musikalienhandlung Alberti Berlin, W 50 Fran For the Centre and East of Europe

Francis, Day & Hunter, Ltd., London, England

All Rights Reserved Publications Francis - Day 11 rue Edouard VII, Paris, France The publisher reserves the right to the use of this copyrighted work upon the parts of instruments serving to reproduce it mechanically





First Time Printed in Folio Form

ERT WILLIAMS' NE'ER-TO-BE FORGOTTEN SONGS

Includes such hits as

"NOBODY" "BON BON BUDDY" "HE'S A COUSIN OF MINE"

"YOU'RE IN THE RIGHT CHURCH, BUT THE WRONG PEW", etc.