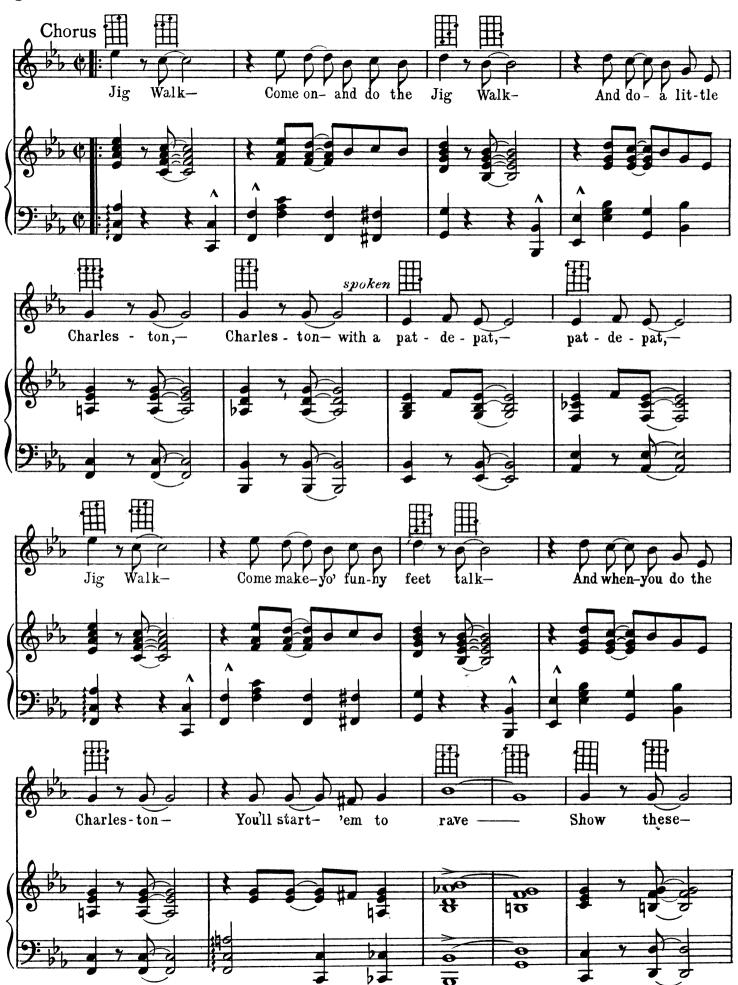

SH 232\_3 605

Copyright MCMXXV by Robbins-Engel, Inc. N.Y. C. N.Y.

International Copyright Secured
Musikalienhandlung Alberti Berlin, W 50 Fran For the Centre and East of Europe

Francis, Day & Hunter, Ltd., London, England

All Rights Reserved Publications Francis - Day 11 rue Edouard VII, Paris, France The publisher reserves the right to the use of this copyrighted work upon the parts of instruments serving to reproduce it mechanically





First Time Printed in Folio Form

ERT WILLIAMS' NE'ER-TO-BE FORGOTTEN SONGS

Includes such hits as

"NOBODY" "BON BON BUDDY" "HE'S A COUSIN OF MINE"

"YOU'RE IN THE RIGHT CHURCH, BUT THE WRONG PEW", etc.