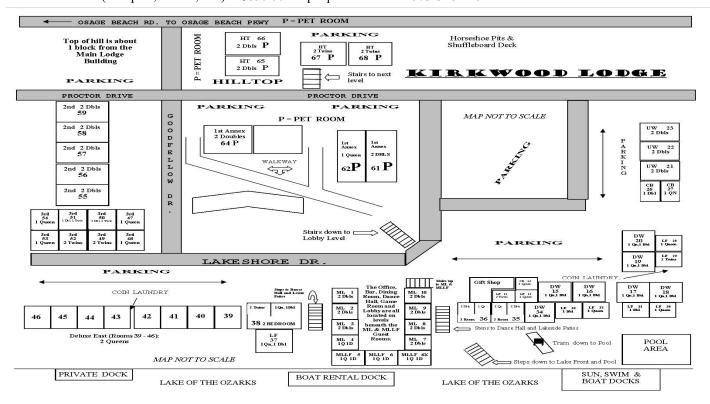

| • | 2-Bdrm. Lakefront Units                    | 2 couples | \$ 660.00pp    |
|---|--------------------------------------------|-----------|----------------|
|   |                                            | 1 couple  | \$ 770.00pp    |
|   | Two have one queen bed and two doubles and |           | (#35, 36 & 38) |

Two have one queen bed and two doubles and could sleep a family of six. The other one has one queen bed, one double bed and two twin beds and can sleep six. These are ideal for families or for 2 couples who are close friends and want to be together.

• Cottage Bedroomettes \$ 660.00pp

One queen bed. These are slightly small (#14, 26 & 27) (strictly for couples – virtually impossible

• Hilltop Twin Bdrms. \$ 660.00pp

Double/Doubles \$ 715.00pp

Located at entrance to property. Two beds. (#65 – 68)

• 1st Annex Cottage Bdrms. \$ 715.00pp
Across from Main Lodge and up steps. Two beds. (#60-64)

• 2nd Annex Cottage Bdrms. \$715.00pp Large Rooms with two double beds. (#55 – 59)

• Lakefront Cottage Bdrms. \$ 715.00pp Small Rooms with twin beds or queen bed. (#11, 12, 28-33)

\*Friday & Saturday nights may be available before or after your week at \$80.00 + tax per night (includes Continental Breakfast.) Please call or email for availability.

• Main Lodge Bdrms. \$725.00pp
Large rooms with two double beds. (#1 – 4 & 7 – 10)

Main Lodge Lakefront Bdrms. \$ 740.00pp

"Picture windows" overlooking the lake. Two double beds. (#5, 6 & 6X)

Deluxe Lakefront Cottage Bdrms. \$ 765.00pp
 West (#15-20 & 34)

One queen and one double bed. Twin lavatories and "picture windows" overlooking the lake. These are on the upper terrace, except 34.

Deluxe Lakefront Cottage Bdrms. \$ 765.00pp
 East (#37, 39 – 46)

Large Rooms with two queen beds. Twin lavatories. Separate dressing area and "picture windows" over-Looking the lake. "Cabana" type patio on the lakeside.

• Upper West Cottage Bdrms. \$ 715.00pp

These are on the upper terrace with two double beds. (#21 – 23)

Third Annex Cottage Bdrms. \$ 660.00pp
Two twin beds or a queen bed. \$ (#47 – 54)

RATES: Rates are based on current commodity prices and are subject to change, should there be unforeseen increases in costs and/or taxes. Special Children and Non-Dancer rates are available. *3% Discount if paid with cash or paper check.* Call for details.