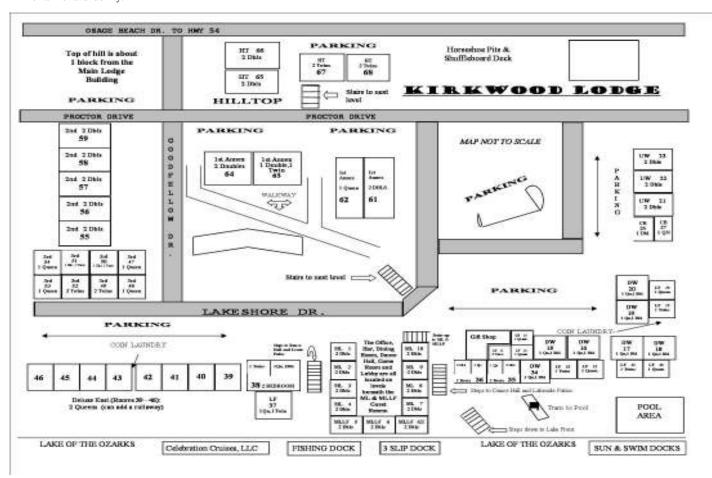

SINGLE RATES (ONE PERSON IN A ROOM) ARE SUBJECT TO THE PP RATES BELOW PLUS AN ADDITIONAL 18% SURCHARGE. CALL FOR SPECIAL RV RATES!

Please call for more information on our Square & Round Dance Events.

• 2-Bdrm. Lakefront Units 2 couples \$ 362.50pp 1 couple \$ 449.50pp Two have one queen bed and two doubles and \$ (#35, 36 & 38)

Two have one queen bed and two doubles and could sleep a family of six. The other one has one queen bed, one double bed and two twin beds and can sleep six. These are ideal for families or for 2 couples who are close friends and want to be together.

• Cottage Bedroomettes \$ 362.50pp
One queen bed. These are slightly small
(strictly for couples – absolutely impossible (#14, 26 & 27)

• Hilltop Twin Bdrms. \$ 362.50pp

Double/Doubles \$ 415.00pp

Located at entrance to property. Two beds. (#65 – 68)

• 1st Annex Cottage Bdrms. \$ 415.00pp
Across form main lodge and up steps. Two beds. (#60-64)

• 2nd Annex Cottage Bdrms. \$415.00pp Two double beds. \$455 – 59)

• Lakefront Cottage Bdrms. \$415.00pp Twin beds or queen bed. (#11, 12, 28-33 & 37)

\*Friday & Saturday nights may be available before or after your week at \$75.00 + tax per night (includes Continental Breakfast.) Please call or email for availability.

• **Main Lodge Bdrms.** \$ **425.00pp**Two double beds. (#1 - 4 & 7 - 10)

Main Lodge Lakefront Bdrms.
 "Picture windows" overlooking the lake. Two double beds.
 \$449.50pp
 (#5, 6 & 6X)

• Deluxe Lakefront Cottage Bdrms. \$ 449.50pp West \$ 449.50pp

One queen and one double bed. Twin lavatories and "picture windows" overlooking the lake. These are on the upper terrace.

• Deluxe Lakefront Cottage Bdrms. \$449.50pp East (#39 – 46)

Two queen beds. Bathroom has twin lavatories. Separate dressing area and "picture windows" overlooking the lake. "Cabana" type with a patio on the lakeside.

• Upper West Cottage Bdrms. \$415.00pp These are on the upper terrace with two double beds. (#21 – 23)

• Third Annex Cottage Bdrms. \$ 362.50pp Two Twin beds or a queen bed. \$ 447 – 54)

RATES: Rates are based on current commodity prices and are subject to change should there be unforeseen increases in costs and/or taxes. Special children's rates are available.