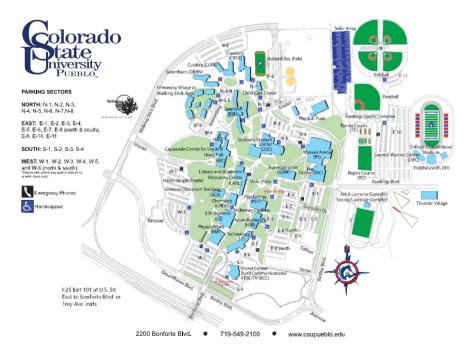

# DIRECTIONS TO CSU PUEBLO OCCHIATO CENTER

### 2200 BONFORTE BLVD.

- From I-25
- Take Exit 101 for Co-47 E
- Continue straight on co-47 for 1.7 miles
- · Take the Bonforte Exit
- · Turn left onto Bonforte Blvd.
- · Turn right onto Bartley Blvd
- In 0.8 miles Occhiato center is on the left