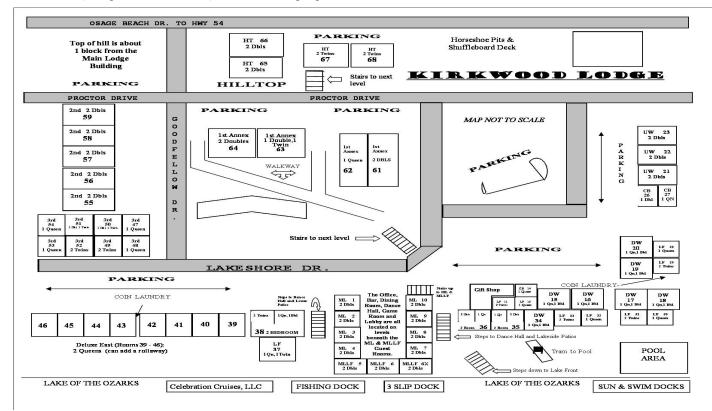

| •                                                                       | <b>2-Bdrm. Lakefront Units 2 couples</b><br><b>1 couple</b><br>Two have one queen bed and two doubles and<br>could sleep a family of six. The other one has<br>one queen bed, one double bed and two twin<br>beds and can sleep six. These are ideal for<br>families or for 2 couples who are close friends | <b>\$ 430.00pp</b><br><b>\$ 540.00pp</b><br>(#35, 36 & 38) | • Main Lodge Bdrms.<br>Large rooms with two double beds.                                                                                                                                | <b>\$ 495.00pp</b> (#1 - 4 & 7 - 10) |
|-------------------------------------------------------------------------|-------------------------------------------------------------------------------------------------------------------------------------------------------------------------------------------------------------------------------------------------------------------------------------------------------------|------------------------------------------------------------|-----------------------------------------------------------------------------------------------------------------------------------------------------------------------------------------|--------------------------------------|
|                                                                         |                                                                                                                                                                                                                                                                                                             |                                                            | • Main Lodge Lakefront Bdrms.<br>"Picture windows" overlooking the lake. Two<br>double beds.                                                                                            | <b>\$ 520.00pp</b> (#5, 6 & 6X)      |
| •                                                                       | and want to be together.<br><b>Cottage Bedroomettes</b><br>One queen bed. These are slightly small<br>(strictly for couples – virtually impossible<br>to add a third person.)                                                                                                                               | <b>\$ 430.00pp</b> (#14, 26 & 27)                          | • Deluxe Lakefront Cottage Bdrms.<br>West<br>One queen and one double bed. Twin lavatories<br>and "picture windows" overlooking the lake.<br>These are on the upper terrace, except 34. | <b>\$ 535.00pp</b> (#15-20 & 34)     |
| •                                                                       | Hilltop Twin Bdrms.1 CoupleDouble/Doubles2 CouplesLocated at entrance to property.Two beds.                                                                                                                                                                                                                 | <b>\$ 430.00pp</b><br><b>\$ 485.00pp</b><br>(#65 - 68)     | • Deluxe Lakefront Cottage Bdrms.<br>East<br>Large Rooms with two queen beds. Twin lavato<br>Separate dressing area and "picture windows" over                                          |                                      |
| •                                                                       | <b>1st Annex Cottage Bdrms.</b><br>Across from Main Lodge and up steps. Two beds.                                                                                                                                                                                                                           | <b>\$ 485.00pp</b><br>(#60-64)                             | looking the lake. "Cabana" type patio on the lakeside.                                                                                                                                  |                                      |
| •                                                                       | <b>2nd Annex Cottage Bdrms.</b><br>Large Rooms with two double beds.                                                                                                                                                                                                                                        | <b>\$ 485.00pp</b> (#55 – 59)                              | • Upper West Cottage Bdrms.<br>These are on the upper terrace with two double b                                                                                                         | <b>\$ 485.00pp</b> eds. (#21 – 23)   |
| •                                                                       | Lakefront Cottage Bdrms.<br>Small Rooms with twin beds or queen bed.                                                                                                                                                                                                                                        | <b>\$ 485.00pp</b> (#11, 12, 28-33)                        | • Third Annex Cottage Bdrms.<br>Two twin beds or a queen bed.                                                                                                                           | <b>\$ 430.00p</b> (#47 – 54)         |
| *Friday & Saturday nights may be available before or after your week at |                                                                                                                                                                                                                                                                                                             |                                                            | RATES: Rates are based on current commodity prices and are subject to change should there be unforeseen increases in costs and/or taxes.                                                |                                      |